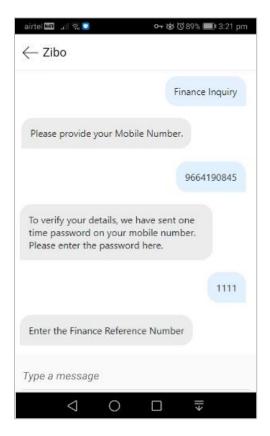

# 3.13 **Finance Inquiry**

Using this option, a corporate user can inquire about the finances availed against financial instruments such as invoices, or purchase orders.

#### To inquire about finances:

- 1. Type 'Finance Inquiry' or select this option from the available list.
- 2. Press Enter.

#### **Finance Inquiry**

| airtel 🎟 🔐 🛜 🖸             | 🕶 🥳 🛈 89% 🔳 3:21 pm |
|----------------------------|---------------------|
| ← Zibo                     |                     |
| Outstanding Loa            | an                  |
| Next Loan EMI              |                     |
| Locate ATM                 |                     |
| Locate Branch              |                     |
| New Account Openin         | ng Info             |
| Banking Products/Serv      | ices Info           |
| Finance Inquiry            | /                   |
|                            |                     |
|                            | Finance Inquiry     |
| Please provide your Mobile | e Number.           |
| Type a message             |                     |
|                            |                     |

- 3. The application prompts you to enter your mobile number. Type in the mobile number registered with the bank and press **Enter**.
- 4. The application automatically sends a one-time password (OTP) to the mobile number. Type in this password and press **Enter**.

**Note:** The application prompts you to enter the mobile number and OTP only if you are not already logged in; else, you are directly prompted to enter the finance reference number.