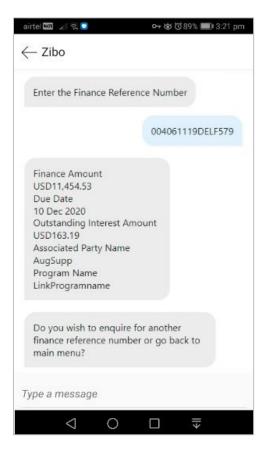

#### **On Entering Mobile Number and OTP**

5. The application then prompts you to enter the finance reference number. Type in the relevant number and press **Enter**. The related finance details, such as, finance amount, due date, outstanding principal amount, outstanding interest, associated party name, and program name, appear.

#### **On Entering Finance Reference Number**

#### **Field Description**

The following details are displayed when you inquire about a particular finance.

| Finance Amount                 | Displays the amount that has been financed.                                                                                             |
|--------------------------------|-----------------------------------------------------------------------------------------------------------------------------------------|
| Due Date                       | Displays the date when the finance amount should be fully repaid.                                                                       |
| Outstanding<br>Interest Amount | Displays any outstanding interest that should be paid.                                                                                  |
| Associated Party<br>Name       | Displays the name of the associated party, linked with the instrument (invoice or purchase order or debit note) that has been financed. |
| Program Name                   | Displays the name of the program linked with the instrument that has been financed.                                                     |

6. The application prompts with options to view details of another finance reference number or go back to the main menu. Type the relevant option and press **Enter**.